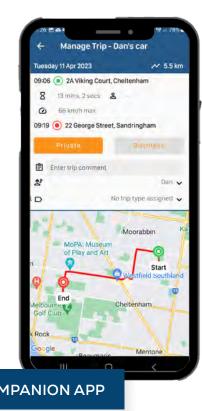

# **Driver** Management & Coaching

From installation to driver engagement and coaching, companion apps provide drivers with a transparant view of how the video telematics system measures driver trust and making them key stakeholders in the process of improving fleet safety.

Each unique driver is identified and **assigned** by the system as the bluetooth enabled camera recognizes and syncs the driver through their companion app.

**COMPANION APP** 