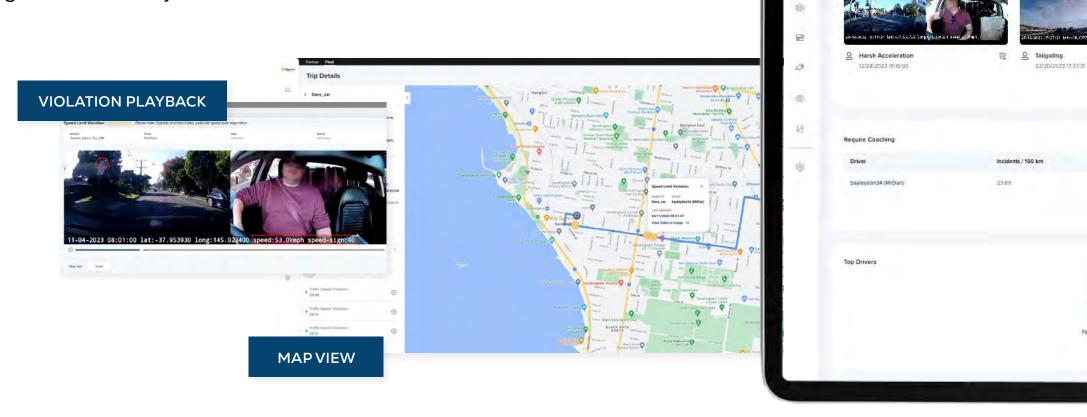

## **ADAS Review Example: Speed Limit Violation**

# Trip view with critical incidents