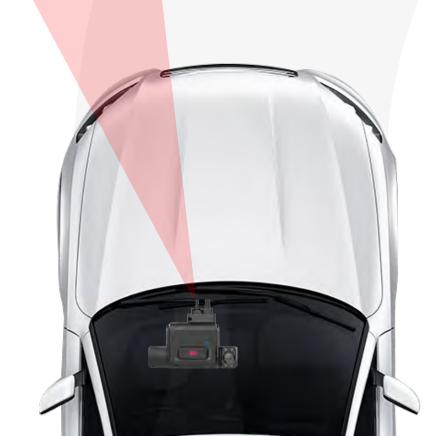

## **ADAS Review Example: Speed Limit Violation**

## **Trip Dashboard**

Complete with driver details, status report, incident highlight, DVR, playback, start and end locations etc.