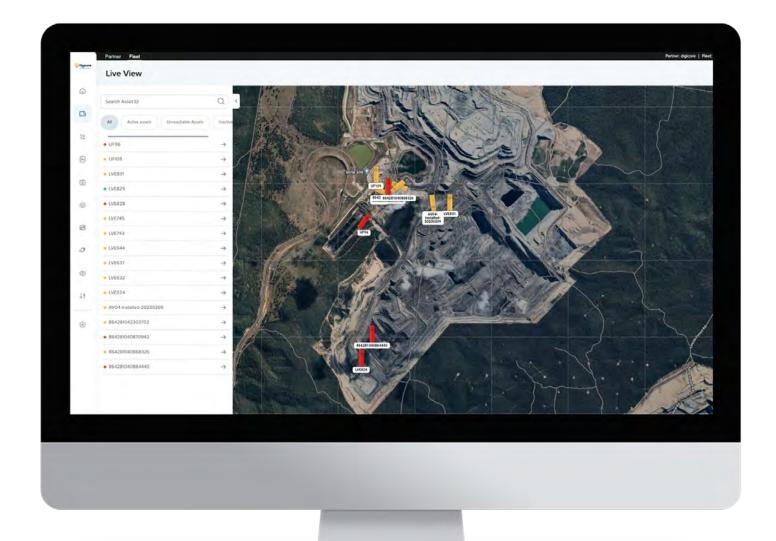

# Live View of all Vehicles

Get birds eye view of all your vehicles and access critical information with the click of a button