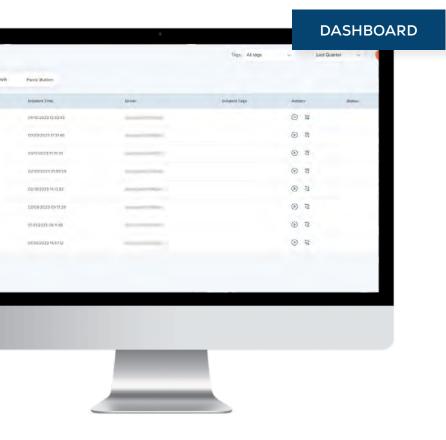

Video.digicore Interface helps you to prevent fleet accidents through real time violation capture powered by state-of-the-art AI

You recieve real-time data on:

- Speed Limit Violation
- Harsh Breaking
- Harsh Acceleration
- Lane Drifting
- Harsh Cornering
- Tailgating
- Stop Sign Violation







## **ADAS Review Example: Speed Limit Violation**





# **ADAS Review Example: Harsh Cornering**





# **ADAS Review Example: Harsh Braking**







# Trip view with critical incidents





# Driver Monitoring System (DMS)

Prevents accidents and unnecessary costs through real-time driver monitoring, also get alerted when the driver is **distracted or drowsy.** Know your top drivers and identify those who require coaching through an easy leaderboard.







# **Driver** Management & Coaching





From installation to driver engagement and coaching, companion apps provide drivers with a transparant view of how the video telematics system measures driver trust and making them key stakeholders in the process of improving fleet safety.

Each unique driver is identified and **assigned** by the system as the bluetooth enabled camera recognizes and syncs the driver through their companion app.



**COMPANION APP** 



## **Platform**

The Digicore platform offers a **robust, scalable and secure** backend that provides **actionable insights on the cloud** along with Advanced AI on the edge to identify and categorise violations in real time. The system also filters the violations depending on their severity.





Home

Harsh Comering

01/30/2023 14:37:12

**ACTIONABLE INSIGHTS** 

(6)