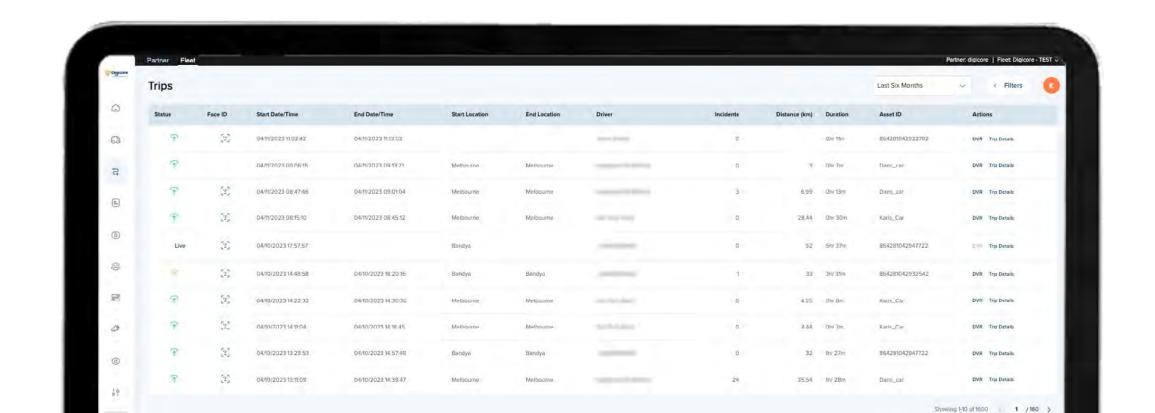

# Live View of all Vehicles

Get birds eye view of all your vehicles and access critical information with the click of a button