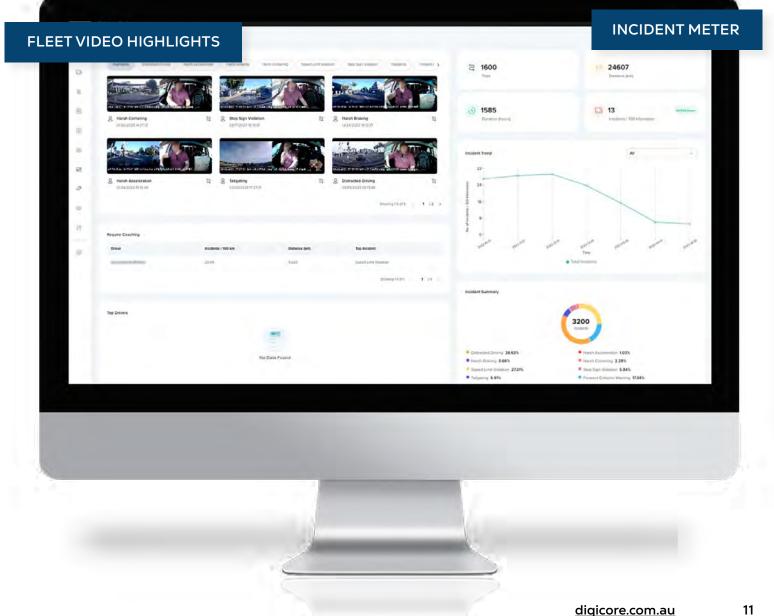

# Easy to use dashboard

## **Trip Dashboard**

Complete with driver details, status report, incident highlight, DVR, playback, start and end locations etc.