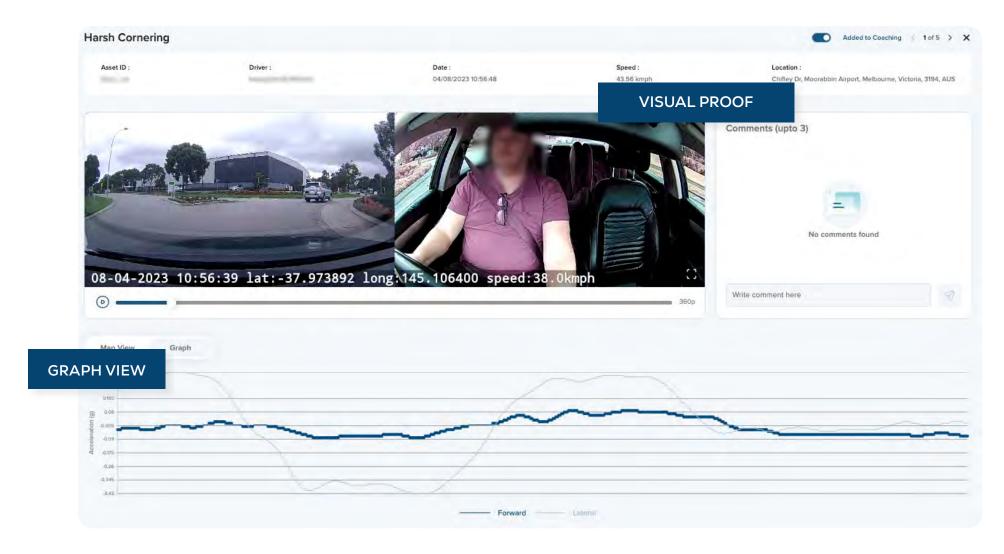

scorecards



#### 2-YEAR HARDWARE WARRANTY

Replacement warranty in most instances



#### **VIDEO CAPTURE**

Protection against false and fraudulent claims through video evidence



#### DVR AND TIMELAPSE

Time lapse videos, DVR and e-DVR features



#### **6 MONTHS CLOUD STORAGE**

Incident based storage on the cloud



#### **LIVE VIEW**

30-minute live view from the dashcam



# **ADAS**

The Video.digicore Interface helps you to prevent fleet accidents through real time violation capture powered by state-of-the-art AI

You recieve real-time data on:

- Speed Limit Violation
- Harsh Breaking
- Harsh Acceleration
- Lane Drifting
- Harsh Cornering
- Tailgating
- Stop Sign Violation







## **ADAS Review Example: Speed Limit Violation**





# **ADAS Review Example: Harsh Cornering**





# **ADAS Review Example: Harsh Braking**







# Trip view with critical incidents





# Driver Monitoring System (DMS)

Prevents accidents and unnecessary costs through real-time driver monitoring, also get alerted when the driver is **distracted or drowsy.** Know your top drivers and identify those who require coaching through an easy leaderboard.







# **Driver** Management & Coaching





From installation to driver engagement and coaching, companion apps provide drivers with a transparant view of how the video telematics system measures driver trust and making them key stakeholders in the process of improving fleet safety.

Each unique driver is identified and **assigned** by the system as the bluetooth enabled camera recognizes and syncs the driver through their companion ap