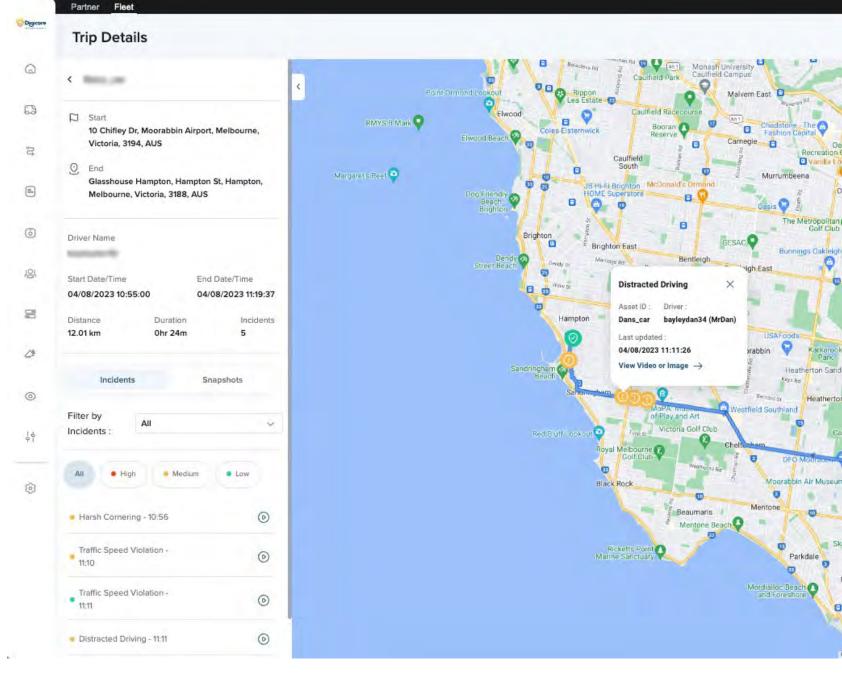

# Trip view with critical incidents

## **Trip Dashboard**

Complete with driver details, status report, incident highlight, DVR, playback, start and end locations etc.