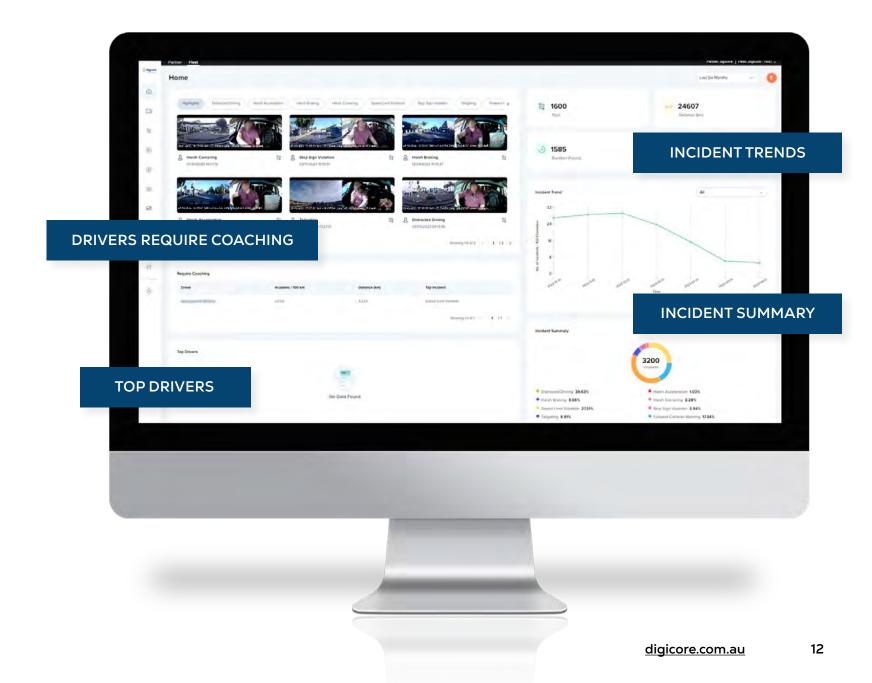

# Easy to use dashboard

## **Trip Dashboard**

Complete with driver details, status report, incident highlight, DVR, playback, start and end locations etc.