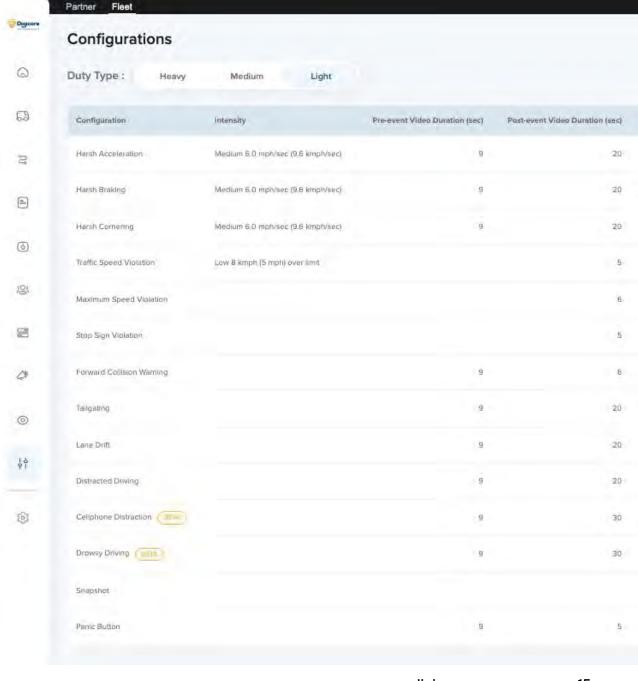

# Configure to your needs

From deciding which violations to include or what level of parameters to set to setting the resolution of your video you can control every apect of the AI capability