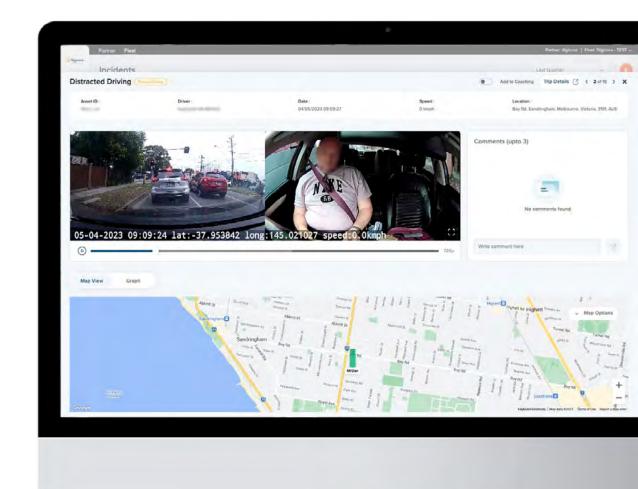

# Trip view with critical incidents

## **Trip Dashboard**

Complete with driver details, status report, incident highlight, DVR, playback, start and end locations etc.